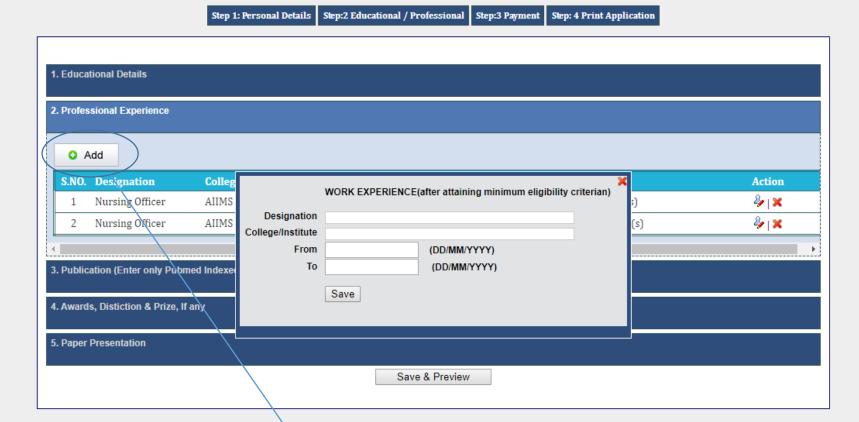

Click add button to add experience one by one.

Click add button to add publication one by one by one (enter only PubMed indexed publications), similarly add award & Paper presentations in other sections, if any. After entering all details click on Save & Preview button to visit make payment section (If applicable) or Print application section (if not applicable).