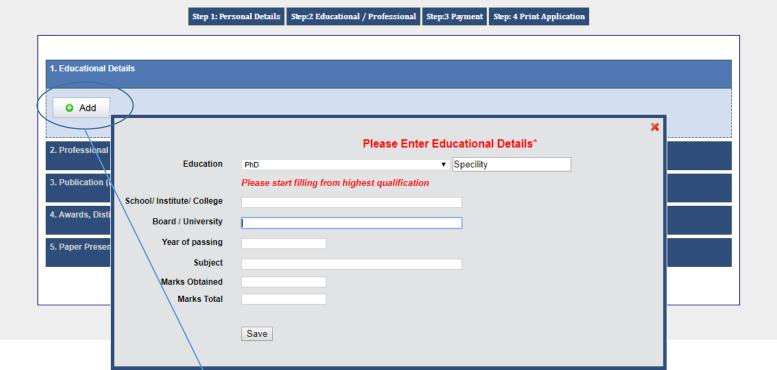

After submitting personal details, you will be redirected to educational & Professional detail page, click add button to add education one by one.

Copyright © All India Institute of Medical Sciences, Rishikesh. All rights Reserved.