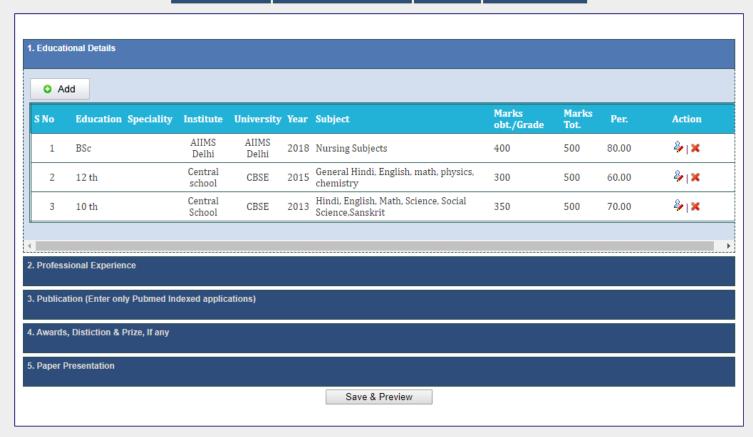

Click add button to add experience one by one.

Click add button to add publication one by one by one (enter only PubMed indexed publications), similarly add award & Paper presentations in other sections, if any. After entering all details click on Save & Preview button to visit make payment section (If applicable) or Print application section (if not applicable).