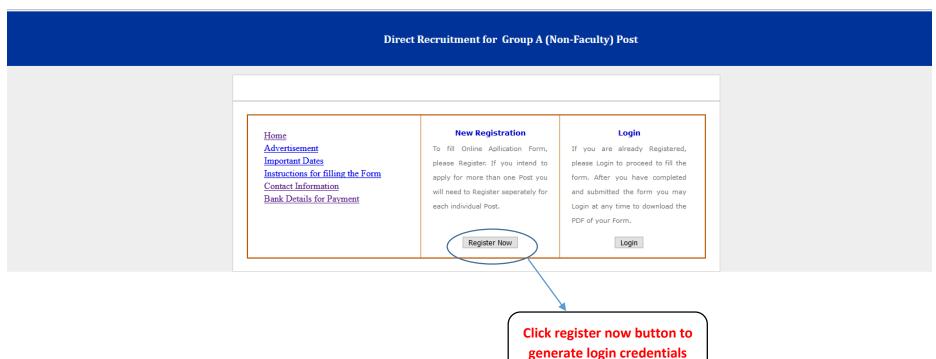

Click login if already registered

Step 1: Personal Details | Step:2 Educational / Professional | Step:3 Payment | Step: 4 Print Application

| * denotes mandat          | ory fields                                           |                                                                                                    |                                                                  |
|---------------------------|------------------------------------------------------|----------------------------------------------------------------------------------------------------|------------------------------------------------------------------|
| Personal Details          | Tutor/Clinical Instructor (Nu                        | paing) Adut No                                                                                     | 2019/07                                                          |
|                           | Anurag                                               | rsing) Advt. No                                                                                    | 2019/07                                                          |
|                           | Krishna                                              | Father's Name:                                                                                     | SURENDRA PRASAD SHUKLA                                           |
|                           | Shukla                                               |                                                                                                    |                                                                  |
| Date of Birth             |                                                      | . *                                                                                                |                                                                  |
| (DD/MM/YYYY)*:            | 02/10/1988                                           | Age<br>(as on 25/08/2019)                                                                          | 30 Year(s) 10 Month(s) 23 Day(s)                                 |
|                           |                                                      |                                                                                                    |                                                                  |
| Gender <sup>*</sup> :     | Male ▼                                               | Nationality:                                                                                       | INDIAN                                                           |
| Marital Status:           | Married ▼                                            | Spouse Name:                                                                                       |                                                                  |
| Category*:                | UR ▼                                                 | Reservation Desired (PWBD):                                                                        | ○ No ● Yes                                                       |
| Job Category <sup>*</sup> | Medical                                              | ▼ Reservation Type                                                                                 | One Leg Disability                                               |
| Council. State            | Madhya Pradesh ▼                                     | Nursing registration No                                                                            | 12345                                                            |
| Contact Details           |                                                      |                                                                                                    |                                                                  |
| Correspondence<br>*       | PLOT NO-277, CHANKYAPURI                             | -                                                                                                  | Click if Permanent Address is same as<br>Correspondance Address  |
| Address :                 | TEST NO E773 CHARACTA SIG                            | Pormanent Address*                                                                                 | PLOT NO-277, CHANKYAPURI                                         |
|                           |                                                      | rei manent Audi ess :                                                                              | LEOT NO 277, CHANKIAI OKI                                        |
| Country*:                 | India                                                | ▼ Country*:                                                                                        | India ▼                                                          |
| State*:                   | Uttar Pradesh                                        | ▼ State*:                                                                                          | Uttar Pradesh ▼                                                  |
| City:                     | KANPUR                                               | City:                                                                                              | KANPUR                                                           |
| Street*                   | CHANKYAPURI                                          | Street*                                                                                            | CHANKYAPURI                                                      |
| PIN Code*:                | 208020                                               | PIN Code*:                                                                                         | 208020                                                           |
| Police Station*:          | RATANLALNAGAR                                        | Police Station *:                                                                                  |                                                                  |
| Mobile Number*:           | 8458804784                                           | Email ID*:                                                                                         | ANURAG.ITPROFESSIONAL@GMAIL.COM                                  |
| Land line<br>number:      | 91 0512 295042                                       | Land line number:                                                                                  | 91 0512 295042                                                   |
|                           |                                                      | Mobile Number*:                                                                                    | 8458804784                                                       |
|                           |                                                      |                                                                                                    |                                                                  |
|                           | nce Point (Unique/special rea<br>ational Importance) | sons why you are specially or uniquely competent/motiva                                            | ted to achieve the mandate of AIIMS Rishikesh which              |
| UPP                       | into overv empleyee that                             | personally accountable for my success at work a<br>works for and with me to create success for the | and know how to instill that mindset ne organization as a whole. |
| Upload Photo & S          | ignature                                             |                                                                                                    |                                                                  |
|                           |                                                      |                                                                                                    |                                                                  |