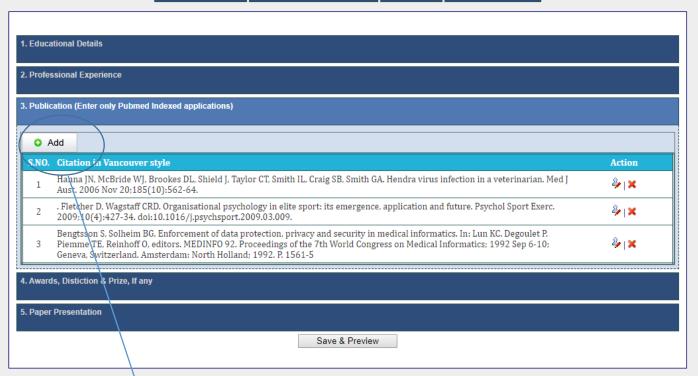

Click add button to add experience one by one.

Click add button to add publication one by one by one (enter only PubMed indexed publications), similarly add award & Paper presentations in other sections, if any. After entering all details click on Save & Preview button to visit make payment section (If applicable) or Print application section (if not applicable).