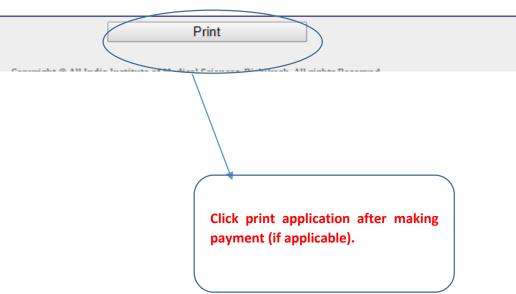

Copyright © All India Institute of Medical Sciences, Rishikesh. All rights Reserved.

Click add button to add publication one by one by one (enter only PubMed indexed publications), similarly add award & Paper presentations in other sections, if any. After entering all details click on Save & Preview button to visit make payment section (If applicable) or Print application section (if not applicable).