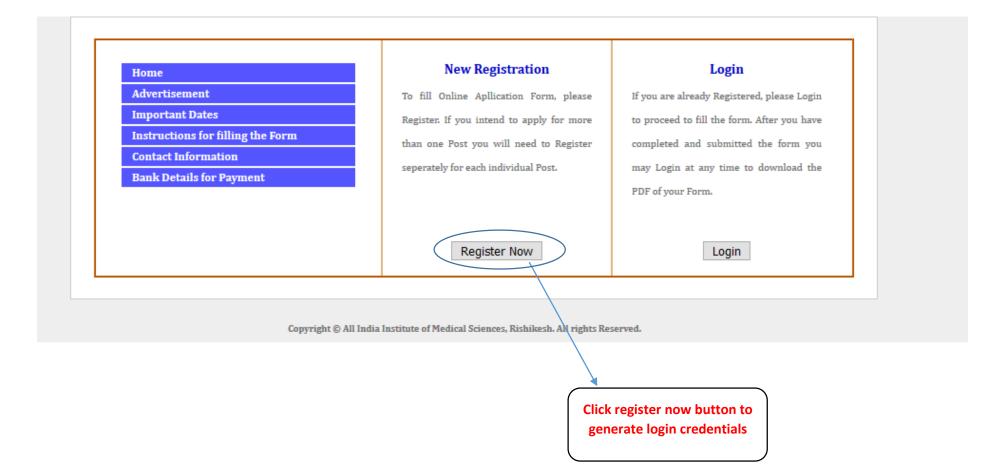

| Home                              | Select | Department Ar       | natomy   |         |            | ~         |
|-----------------------------------|--------|---------------------|----------|---------|------------|-----------|
| Advertisement                     | S.NO.  | Post Name           | Advt No  | Departm | nt Caegory | Name      |
| Important Dates                   |        |                     |          |         |            |           |
| Instructions for filling the Form | 1      | Assistant Professor | 2019/183 | Anatomy | SC         | APPLY NOW |
| Contact Information               |        |                     |          |         |            |           |
| Bank Details for Payment          |        |                     |          |         |            |           |